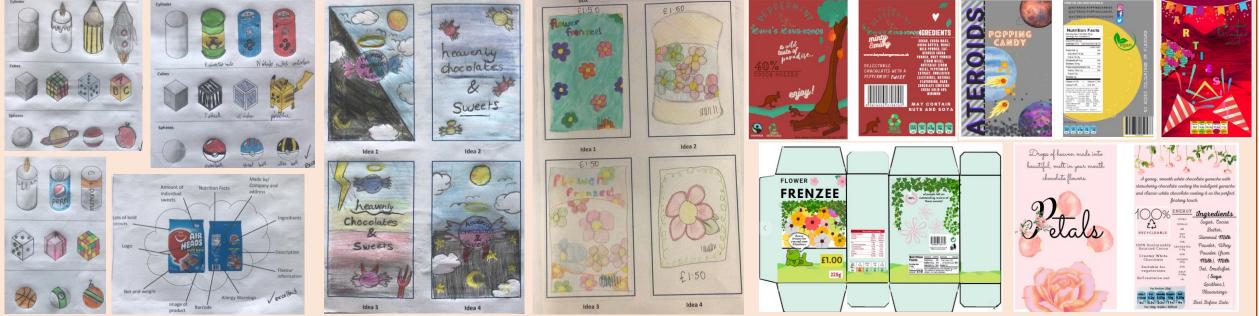

## Knowledge Organiser – Year 7 & 8 Graphic Communication – Sweet Box

| Key Terms<br>Graphic Design: Where professionals create VISUAL<br>content to communicate messages.<br>Branding: Is a companies identity. It can be linked to<br>different colours and fonts.<br>Creativity: The ability to transcend traditional ideas<br>and create meaningful new ideas. | <b>Experimentation and Research Task:</b> You will need to explore existing sweet packaging and produce a mood board and product analysis sheet. You will explore the use of colour, tone and perspective and create ideas for your logo and sweet packaging.                                                                                      |  |
|--------------------------------------------------------------------------------------------------------------------------------------------------------------------------------------------------------------------------------------------------------------------------------------------|----------------------------------------------------------------------------------------------------------------------------------------------------------------------------------------------------------------------------------------------------------------------------------------------------------------------------------------------------|--|
|                                                                                                                                                                                                                                                                                            | <ul> <li>During the Graphics rotation you will be aiming to:</li> <li>To gain an understanding of what Graphic Communication is.</li> <li>Develop your own ideas and designs based on your research.</li> <li>Experiment with the digital design programme - CANVA</li> <li>Develop your 3D packaging making skills using box template.</li> </ul> |  |
| 1                                                                                                                                                                                                                                                                                          | Officier (                                                                                                                                                                                                                                                                                                                                         |  |